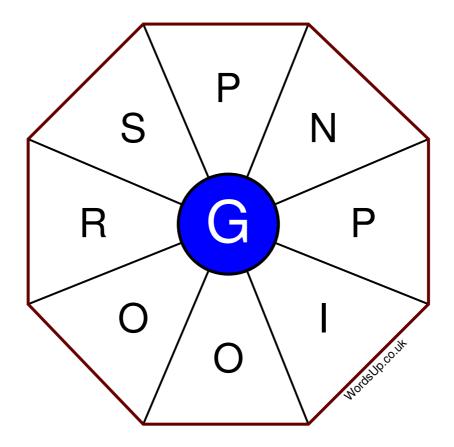

## **Word Wheel Puzzle #74**

## Instructions

You have ten minutes to find as many words as possible using the letters in the wheel. Each word must use the central letter and at least three others. Each letter may only be used once. There is at least one nine-letter word in the wheel.

There are 95 possible words of four letters or more that use the central letter.

| Write your answers here                                          |  |
|------------------------------------------------------------------|--|
|                                                                  |  |
|                                                                  |  |
|                                                                  |  |
|                                                                  |  |
|                                                                  |  |
|                                                                  |  |
|                                                                  |  |
|                                                                  |  |
|                                                                  |  |
|                                                                  |  |
|                                                                  |  |
|                                                                  |  |
|                                                                  |  |
| Excellent: 37 - Very Good: 28 - Good: 18 - Average: 11 - Poor: 5 |  |