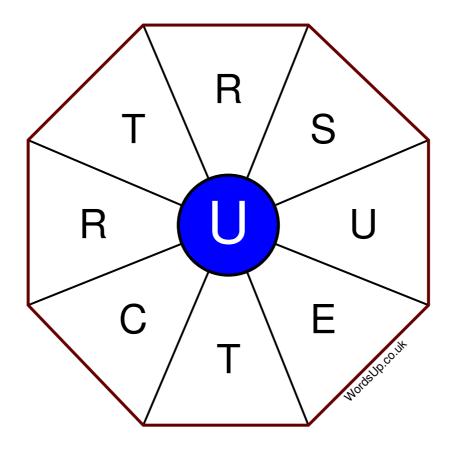

## **Word Wheel Puzzle #75**

## Instructions

You have ten minutes to find as many words as possible using the letters in the wheel. Each word must use the central letter and at least three others. Each letter may only be used once. There is at least one nine-letter word in the wheel.

There are 92 possible words of four letters or more that use the central letter.

| Write your answers here                                          |  |
|------------------------------------------------------------------|--|
|                                                                  |  |
|                                                                  |  |
|                                                                  |  |
|                                                                  |  |
|                                                                  |  |
|                                                                  |  |
|                                                                  |  |
|                                                                  |  |
|                                                                  |  |
|                                                                  |  |
|                                                                  |  |
|                                                                  |  |
|                                                                  |  |
| Excellent: 36 - Very Good: 27 - Good: 18 - Average: 11 - Poor: 5 |  |