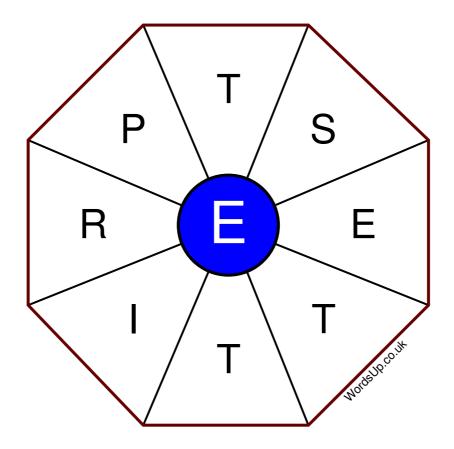

## **Word Wheel Puzzle #76**

## Instructions

You have ten minutes to find as many words as possible using the letters in the wheel. Each word must use the central letter and at least three others. Each letter may only be used once. There is at least one nine-letter word in the wheel.

There are 165 possible words of four letters or more that use the central letter.

| Write your answers here                                  |         |
|----------------------------------------------------------|---------|
|                                                          |         |
|                                                          |         |
|                                                          |         |
|                                                          |         |
|                                                          |         |
|                                                          |         |
|                                                          |         |
|                                                          |         |
|                                                          |         |
|                                                          |         |
|                                                          |         |
|                                                          |         |
|                                                          |         |
| Excellent: 65 - Very Good: 49 - Good: 32 - Average: 19 - | Poor: 9 |