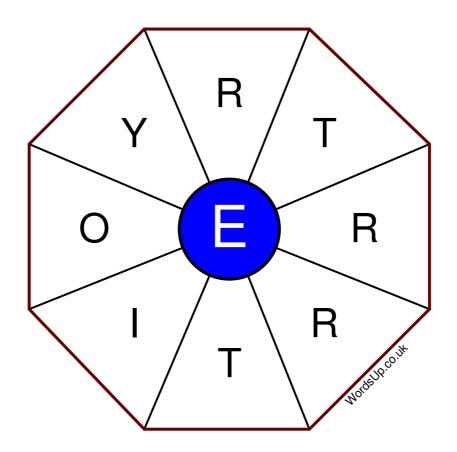

## Word Wheel Puzzle #78

by WordsUp.co.uk

## Instructions

You have ten minutes to find as many words as possible using the letters in the wheel. Each word must use the central letter and at least three others. Each letter may only be used once. There is at least one nine-letter word in the wheel.

There are 54 possible words of four letters or more that use the central letter.

| Write your answers here |                                                                 |
|-------------------------|-----------------------------------------------------------------|
|                         |                                                                 |
|                         |                                                                 |
|                         |                                                                 |
|                         |                                                                 |
|                         |                                                                 |
|                         |                                                                 |
|                         |                                                                 |
|                         |                                                                 |
|                         |                                                                 |
|                         |                                                                 |
|                         |                                                                 |
|                         |                                                                 |
|                         |                                                                 |
|                         |                                                                 |
|                         |                                                                 |
|                         |                                                                 |
|                         |                                                                 |
|                         |                                                                 |
|                         | Excellent: 21 - Very Good: 16 - Good: 10 - Average: 6 - Poor: 3 |