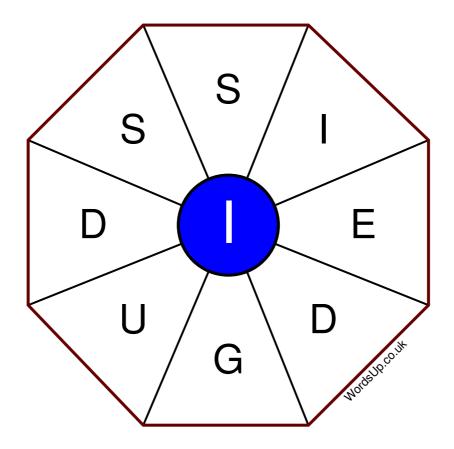

## Instructions

You have ten minutes to find as many words as possible using the letters in the wheel. Each word must use the central letter and at least three others. Each letter may only be used once. There is at least one nine-letter word in the wheel.

There are 43 possible words of four letters or more that use the central letter.

| Write your answers here |                                                                |
|-------------------------|----------------------------------------------------------------|
|                         |                                                                |
|                         |                                                                |
|                         |                                                                |
|                         |                                                                |
|                         |                                                                |
|                         |                                                                |
|                         |                                                                |
|                         |                                                                |
|                         |                                                                |
|                         |                                                                |
|                         |                                                                |
|                         |                                                                |
|                         |                                                                |
|                         | Excellent: 17 - Very Good: 12 - Good: 8 - Average: 5 - Poor: 2 |