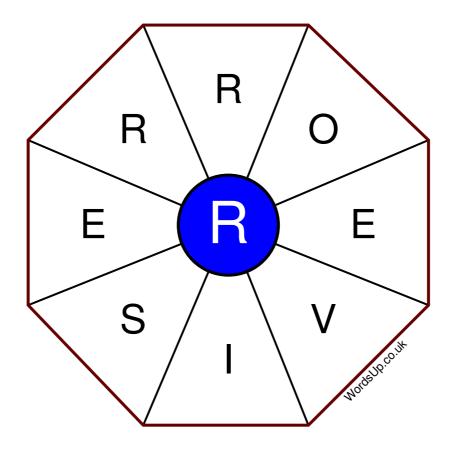

## **Word Wheel Puzzle #80**

## Instructions

You have ten minutes to find as many words as possible using the letters in the wheel. Each word must use the central letter and at least three others. Each letter may only be used once. There is at least one nine-letter word in the wheel.

There are 96 possible words of four letters or more that use the central letter.

| Write your answers here                                          |  |
|------------------------------------------------------------------|--|
|                                                                  |  |
|                                                                  |  |
|                                                                  |  |
|                                                                  |  |
|                                                                  |  |
|                                                                  |  |
|                                                                  |  |
|                                                                  |  |
|                                                                  |  |
|                                                                  |  |
|                                                                  |  |
|                                                                  |  |
|                                                                  |  |
| Excellent: 38 - Very Good: 28 - Good: 19 - Average: 11 - Poor: 5 |  |