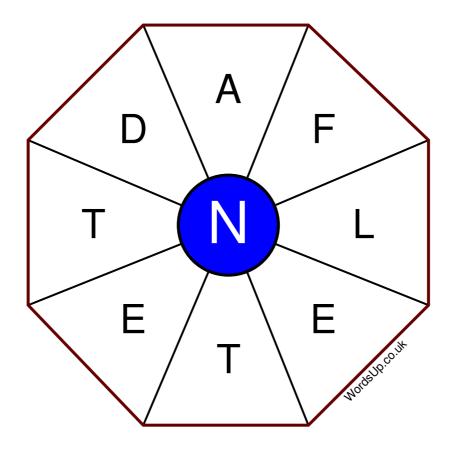

## Instructions

You have ten minutes to find as many words as possible using the letters in the wheel. Each word must use the central letter and at least three others. Each letter may only be used once. There is at least one nine-letter word in the wheel.

There are 78 possible words of four letters or more that use the central letter.

| Write your answers here |                                                              |
|-------------------------|--------------------------------------------------------------|
|                         |                                                              |
|                         |                                                              |
|                         |                                                              |
|                         |                                                              |
|                         |                                                              |
|                         |                                                              |
|                         |                                                              |
|                         |                                                              |
|                         |                                                              |
|                         |                                                              |
|                         |                                                              |
|                         |                                                              |
|                         |                                                              |
| Exce                    | ellent: 30 - Very Good: 23 - Good: 15 - Average: 9 - Poor: 4 |