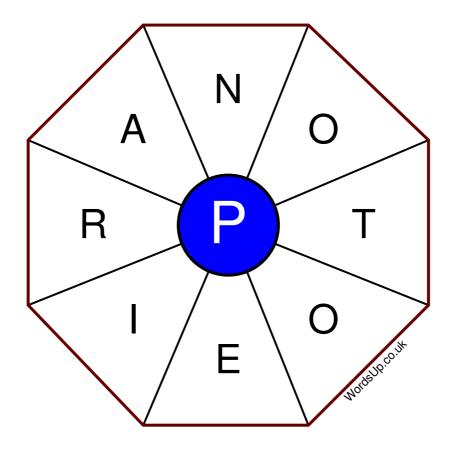

## **Word Wheel Puzzle #83**

## Instructions

You have ten minutes to find as many words as possible using the letters in the wheel. Each word must use the central letter and at least three others. Each letter may only be used once. There is at least one nine-letter word in the wheel.

There are 188 possible words of four letters or more that use the central letter.

| Write your answers here |                                                                   |
|-------------------------|-------------------------------------------------------------------|
|                         |                                                                   |
|                         |                                                                   |
|                         |                                                                   |
|                         |                                                                   |
|                         |                                                                   |
|                         |                                                                   |
|                         |                                                                   |
|                         |                                                                   |
|                         |                                                                   |
|                         |                                                                   |
|                         |                                                                   |
|                         |                                                                   |
|                         |                                                                   |
|                         | Excellent: 74 - Very Good: 56 - Good: 37 - Average: 22 - Poor: 11 |