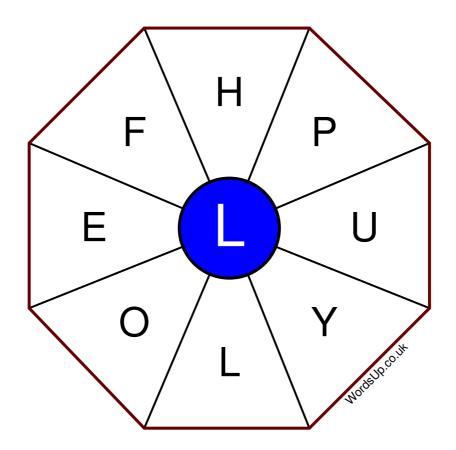

## Word Wheel Puzzle #85

by WordsUp.co.uk

## Instructions

You have ten minutes to find as many words as possible using the letters in the wheel. Each word must use the central letter and at least three others. Each letter may only be used once. There is at least one nine-letter word in the wheel.

There are 61 possible words of four letters or more that use the central letter.

| Write your answers here |                                                                 |
|-------------------------|-----------------------------------------------------------------|
|                         |                                                                 |
|                         |                                                                 |
|                         |                                                                 |
|                         |                                                                 |
|                         |                                                                 |
|                         |                                                                 |
|                         |                                                                 |
|                         |                                                                 |
|                         |                                                                 |
|                         |                                                                 |
|                         |                                                                 |
|                         |                                                                 |
|                         |                                                                 |
|                         | Excellent: 24 - Very Good: 18 - Good: 12 - Average: 7 - Poor: 3 |