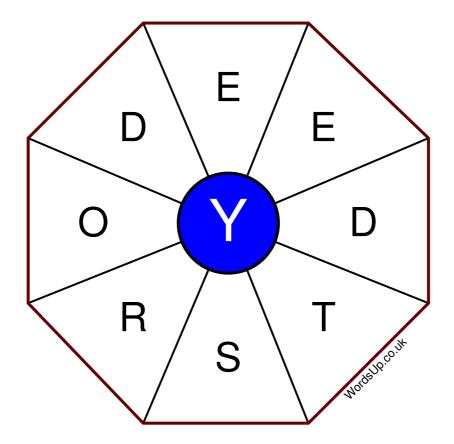

## **Word Wheel Puzzle #86**

## Instructions

You have ten minutes to find as many words as possible using the letters in the wheel. Each word must use the central letter and at least three others. Each letter may only be used once. There is at least one nine-letter word in the wheel.

There are 107 possible words of four letters or more that use the central letter.

| Write your answers here |                                                                  |
|-------------------------|------------------------------------------------------------------|
|                         |                                                                  |
|                         |                                                                  |
|                         |                                                                  |
|                         |                                                                  |
|                         |                                                                  |
|                         |                                                                  |
|                         |                                                                  |
|                         |                                                                  |
|                         |                                                                  |
|                         |                                                                  |
|                         |                                                                  |
|                         |                                                                  |
|                         |                                                                  |
|                         | Excellent: 42 - Very Good: 32 - Good: 21 - Average: 12 - Poor: 6 |