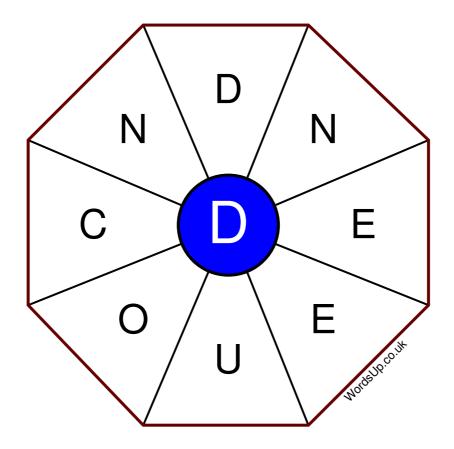

## **Word Wheel Puzzle #87**

## Instructions

You have ten minutes to find as many words as possible using the letters in the wheel. Each word must use the central letter and at least three others. Each letter may only be used once. There is at least one nine-letter word in the wheel.

There are 66 possible words of four letters or more that use the central letter.

| Write your answers here |                                                                 |
|-------------------------|-----------------------------------------------------------------|
|                         |                                                                 |
|                         |                                                                 |
|                         |                                                                 |
|                         |                                                                 |
|                         |                                                                 |
|                         |                                                                 |
|                         |                                                                 |
|                         |                                                                 |
|                         |                                                                 |
|                         |                                                                 |
|                         |                                                                 |
|                         |                                                                 |
|                         |                                                                 |
|                         | Excellent: 26 - Very Good: 19 - Good: 13 - Average: 7 - Poor: 3 |