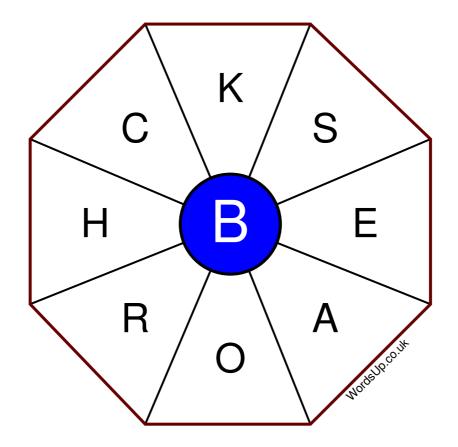

## Word Wheel Puzzle #90

## by WordsUp.co.uk

## Instructions

You have ten minutes to find as many words as possible using the letters in the wheel. Each word must use the central letter and at least three others. Each letter may only be used once. There is at least one nine-letter word in the wheel.

There are 173 possible words of four letters or more that use the central letter.

| Write your answers here |                                                                   |
|-------------------------|-------------------------------------------------------------------|
|                         |                                                                   |
|                         |                                                                   |
|                         |                                                                   |
|                         |                                                                   |
|                         |                                                                   |
|                         |                                                                   |
|                         |                                                                   |
|                         |                                                                   |
|                         |                                                                   |
|                         |                                                                   |
|                         |                                                                   |
|                         |                                                                   |
|                         |                                                                   |
|                         | Excellent: 68 - Very Good: 51 - Good: 34 - Average: 20 - Poor: 10 |