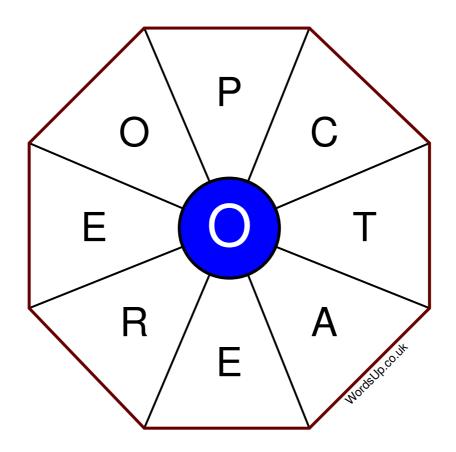

## Word Wheel Puzzle #92

by WordsUp.co.uk

## Instructions

You have ten minutes to find as many words as possible using the letters in the wheel. Each word must use the central letter and at least three others. Each letter may only be used once. There is at least one nine-letter word in the wheel.

There are 93 possible words of four letters or more that use the central letter.

| Write your answers here |                                                                  |
|-------------------------|------------------------------------------------------------------|
|                         |                                                                  |
|                         |                                                                  |
|                         |                                                                  |
|                         |                                                                  |
|                         |                                                                  |
|                         |                                                                  |
|                         |                                                                  |
|                         |                                                                  |
|                         |                                                                  |
|                         |                                                                  |
|                         |                                                                  |
|                         |                                                                  |
|                         |                                                                  |
|                         |                                                                  |
|                         |                                                                  |
|                         |                                                                  |
|                         |                                                                  |
|                         | Excellent: 36 - Very Good: 27 - Good: 18 - Average: 11 - Poor: 5 |