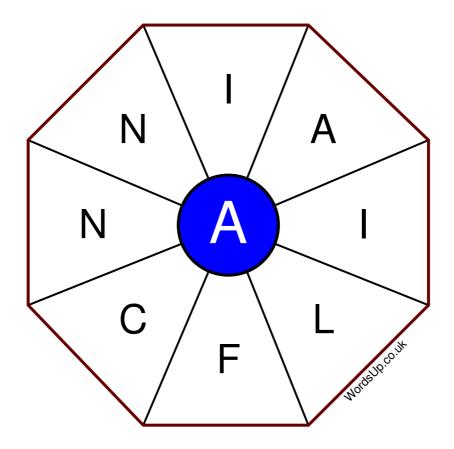

## Instructions

You have ten minutes to find as many words as possible using the letters in the wheel. Each word must use the central letter and at least three others. Each letter may only be used once. There is at least one nine-letter word in the wheel.

There are 55 possible words of four letters or more that use the central letter.

| Write your answers here |                                                        |
|-------------------------|--------------------------------------------------------|
|                         |                                                        |
|                         |                                                        |
|                         |                                                        |
|                         |                                                        |
|                         |                                                        |
|                         |                                                        |
|                         |                                                        |
|                         |                                                        |
|                         |                                                        |
|                         |                                                        |
|                         |                                                        |
|                         |                                                        |
|                         |                                                        |
| Excellent               | : 21 - Very Good: 16 - Good: 10 - Average: 6 - Poor: 3 |