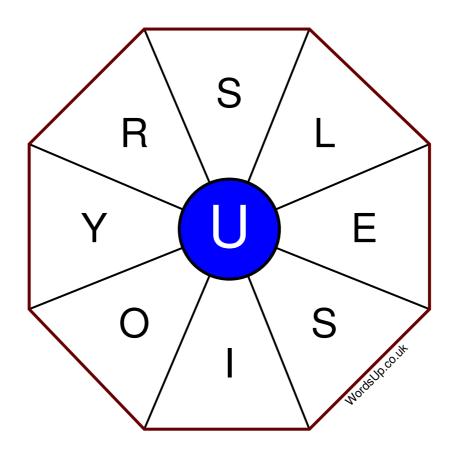

## Word Wheel Puzzle #96

by WordsUp.co.uk

## Instructions

You have ten minutes to find as many words as possible using the letters in the wheel. Each word must use the central letter and at least three others. Each letter may only be used once. There is at least one nine-letter word in the wheel.

There are 108 possible words of four letters or more that use the central letter.

| Write your answers here |                                                                  |
|-------------------------|------------------------------------------------------------------|
|                         |                                                                  |
|                         |                                                                  |
|                         |                                                                  |
|                         |                                                                  |
|                         |                                                                  |
|                         |                                                                  |
|                         |                                                                  |
|                         |                                                                  |
|                         |                                                                  |
|                         |                                                                  |
|                         |                                                                  |
|                         |                                                                  |
|                         |                                                                  |
|                         |                                                                  |
|                         | Excellent: 42 - Very Good: 32 - Good: 21 - Average: 12 - Poor: 6 |