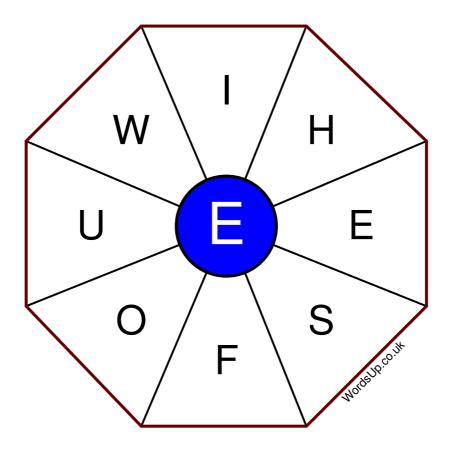

## **Word Wheel Puzzle #97**

## Instructions

You have ten minutes to find as many words as possible using the letters in the wheel. Each word must use the central letter and at least three others. Each letter may only be used once. There is at least one nine-letter word in the wheel.

There are 36 possible words of four letters or more that use the central letter.

| Write your answers here |                                                                |
|-------------------------|----------------------------------------------------------------|
|                         |                                                                |
|                         |                                                                |
|                         |                                                                |
|                         |                                                                |
|                         |                                                                |
|                         |                                                                |
|                         |                                                                |
|                         |                                                                |
|                         |                                                                |
|                         |                                                                |
|                         |                                                                |
|                         |                                                                |
|                         |                                                                |
| E                       | Excellent: 14 - Very Good: 10 - Good: 7 - Average: 4 - Poor: 2 |