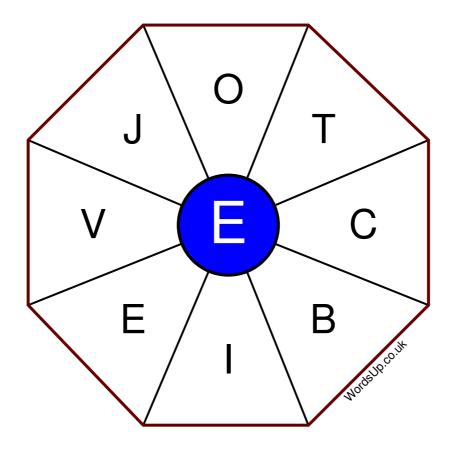

## Instructions

You have ten minutes to find as many words as possible using the letters in the wheel. Each word must use the central letter and at least three others. Each letter may only be used once. There is at least one nine-letter word in the wheel.

There are 36 possible words of four letters or more that use the central letter.

| Write your answers here                                        |  |
|----------------------------------------------------------------|--|
|                                                                |  |
|                                                                |  |
|                                                                |  |
|                                                                |  |
|                                                                |  |
|                                                                |  |
|                                                                |  |
|                                                                |  |
|                                                                |  |
|                                                                |  |
|                                                                |  |
|                                                                |  |
|                                                                |  |
| Excellents 14 Very Goods 10 Goods 7 Averages 4 Beers 9         |  |
| Excellent: 14 - Very Good: 10 - Good: 7 - Average: 4 - Poor: 2 |  |