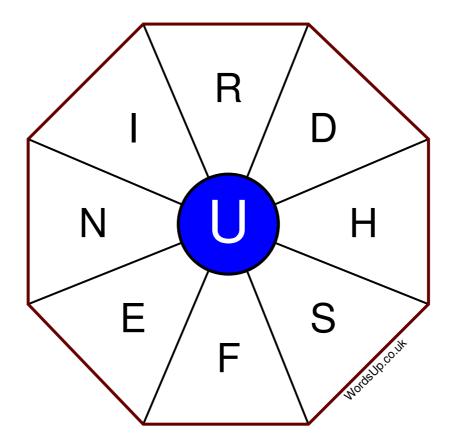

## **Word Wheel Puzzle #100**

## by WordsUp.co.uk

## Instructions

You have ten minutes to find as many words as possible using the letters in the wheel. Each word must use the central letter and at least three others. Each letter may only be used once. There is at least one nine-letter word in the wheel.

There are 140 possible words of four letters or more that use the central letter.

| Write your answers here |                                                                 |
|-------------------------|-----------------------------------------------------------------|
|                         |                                                                 |
|                         |                                                                 |
|                         |                                                                 |
|                         |                                                                 |
|                         |                                                                 |
|                         |                                                                 |
|                         |                                                                 |
|                         |                                                                 |
|                         |                                                                 |
|                         |                                                                 |
|                         |                                                                 |
|                         |                                                                 |
|                         |                                                                 |
| Ex                      | xcellent: 55 - Very Good: 42 - Good: 27 - Average: 16 - Poor: 8 |