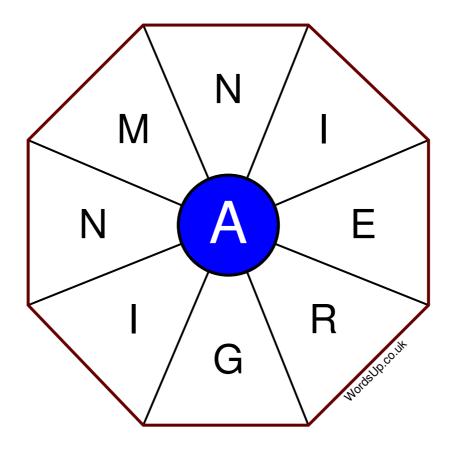

## **Word Wheel Puzzle #101**

## Instructions

You have ten minutes to find as many words as possible using the letters in the wheel. Each word must use the central letter and at least three others. Each letter may only be used once. There is at least one nine-letter word in the wheel.

There are 148 possible words of four letters or more that use the central letter.

| Write your answers here |                                                                  |
|-------------------------|------------------------------------------------------------------|
|                         |                                                                  |
|                         |                                                                  |
|                         |                                                                  |
|                         |                                                                  |
|                         |                                                                  |
|                         |                                                                  |
|                         |                                                                  |
|                         |                                                                  |
|                         |                                                                  |
|                         |                                                                  |
|                         |                                                                  |
|                         |                                                                  |
|                         |                                                                  |
|                         | Excellent: 58 - Very Good: 44 - Good: 29 - Average: 17 - Poor: 8 |