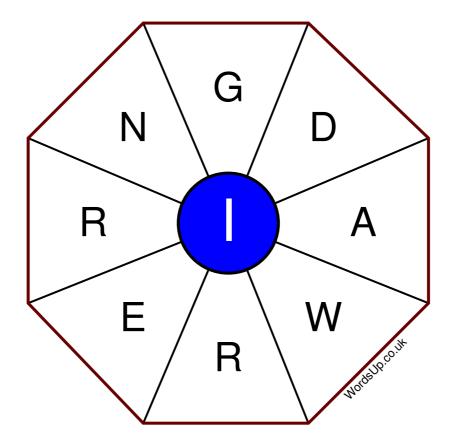

## **Word Wheel Puzzle #104**

## by WordsUp.co.uk

## Instructions

You have ten minutes to find as many words as possible using the letters in the wheel. Each word must use the central letter and at least three others. Each letter may only be used once. There is at least one nine-letter word in the wheel.

There are 184 possible words of four letters or more that use the central letter.

| Write your answers here |                                                                   |
|-------------------------|-------------------------------------------------------------------|
|                         |                                                                   |
|                         |                                                                   |
|                         |                                                                   |
|                         |                                                                   |
|                         |                                                                   |
|                         |                                                                   |
|                         |                                                                   |
|                         |                                                                   |
|                         |                                                                   |
|                         |                                                                   |
|                         |                                                                   |
|                         |                                                                   |
|                         |                                                                   |
|                         | Excellent: 72 - Very Good: 55 - Good: 36 - Average: 22 - Poor: 11 |