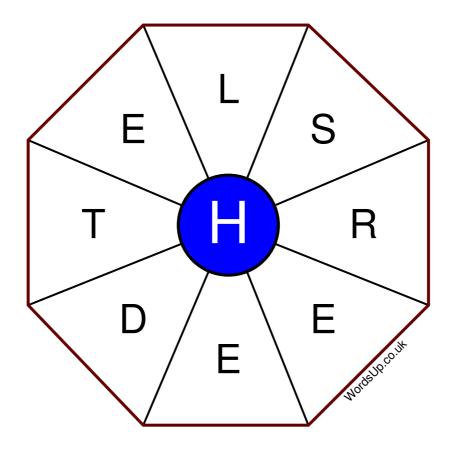

## **Word Wheel Puzzle #105**

## Instructions

You have ten minutes to find as many words as possible using the letters in the wheel. Each word must use the central letter and at least three others. Each letter may only be used once. There is at least one nine-letter word in the wheel.

There are 74 possible words of four letters or more that use the central letter.

| Write your answers here |                                                                 |
|-------------------------|-----------------------------------------------------------------|
|                         |                                                                 |
|                         |                                                                 |
|                         |                                                                 |
|                         |                                                                 |
|                         |                                                                 |
|                         |                                                                 |
|                         |                                                                 |
|                         |                                                                 |
|                         |                                                                 |
|                         |                                                                 |
|                         |                                                                 |
|                         |                                                                 |
|                         |                                                                 |
| E                       | Excellent: 29 - Very Good: 22 - Good: 14 - Average: 8 - Poor: 4 |