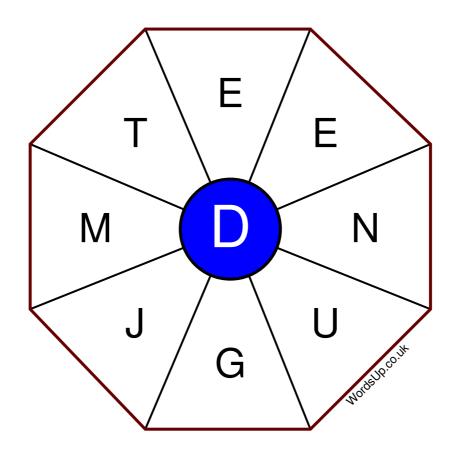

## Word Wheel Puzzle #106

by WordsUp.co.uk

## Instructions

You have ten minutes to find as many words as possible using the letters in the wheel. Each word must use the central letter and at least three others. Each letter may only be used once. There is at least one nine-letter word in the wheel.

There are 52 possible words of four letters or more that use the central letter.

| Write your answers here |                                                                 |
|-------------------------|-----------------------------------------------------------------|
|                         |                                                                 |
|                         |                                                                 |
|                         |                                                                 |
|                         |                                                                 |
|                         |                                                                 |
|                         |                                                                 |
|                         |                                                                 |
|                         |                                                                 |
|                         |                                                                 |
|                         |                                                                 |
|                         |                                                                 |
|                         |                                                                 |
|                         |                                                                 |
|                         |                                                                 |
|                         |                                                                 |
|                         |                                                                 |
|                         |                                                                 |
|                         |                                                                 |
|                         |                                                                 |
|                         |                                                                 |
|                         |                                                                 |
|                         |                                                                 |
|                         |                                                                 |
|                         |                                                                 |
|                         |                                                                 |
|                         |                                                                 |
|                         |                                                                 |
|                         |                                                                 |
|                         |                                                                 |
|                         |                                                                 |
|                         | Eventuaria 00 Very Coody 15 Coody 10 Average C. Boory 2         |
|                         | Excellent: 20 - Very Good: 15 - Good: 10 - Average: 6 - Poor: 3 |