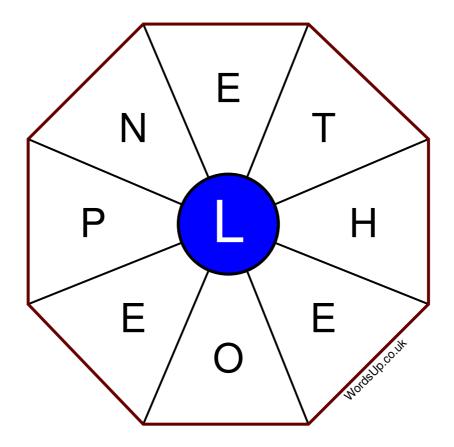

## **Word Wheel Puzzle #107**

## Instructions

You have ten minutes to find as many words as possible using the letters in the wheel. Each word must use the central letter and at least three others. Each letter may only be used once. There is at least one nine-letter word in the wheel.

There are 48 possible words of four letters or more that use the central letter.

| Write your answers here |                                                                |
|-------------------------|----------------------------------------------------------------|
|                         |                                                                |
|                         |                                                                |
|                         |                                                                |
|                         |                                                                |
|                         |                                                                |
|                         |                                                                |
|                         |                                                                |
|                         |                                                                |
|                         |                                                                |
|                         |                                                                |
|                         |                                                                |
|                         |                                                                |
|                         |                                                                |
|                         | Excellent: 19 - Very Good: 14 - Good: 9 - Average: 5 - Poor: 2 |