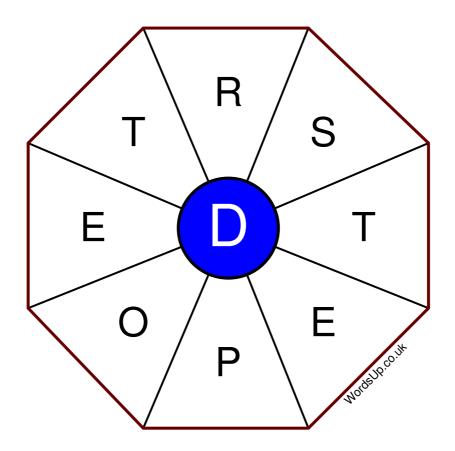

## Word Wheel Puzzle #109

by WordsUp.co.uk

## Instructions

You have ten minutes to find as many words as possible using the letters in the wheel. Each word must use the central letter and at least three others. Each letter may only be used once. There is at least one nine-letter word in the wheel.

There are 166 possible words of four letters or more that use the central letter.

| Write your answers here |                                                                     |
|-------------------------|---------------------------------------------------------------------|
|                         |                                                                     |
|                         |                                                                     |
|                         |                                                                     |
|                         |                                                                     |
|                         |                                                                     |
|                         |                                                                     |
|                         |                                                                     |
|                         |                                                                     |
|                         |                                                                     |
|                         |                                                                     |
|                         |                                                                     |
|                         |                                                                     |
|                         |                                                                     |
|                         | Eventuaries CE Marrie Canada 40, Canada 90, Avenue esta 40, Danim 0 |
|                         | Excellent: 65 - Very Good: 49 - Good: 32 - Average: 19 - Poor: 9    |