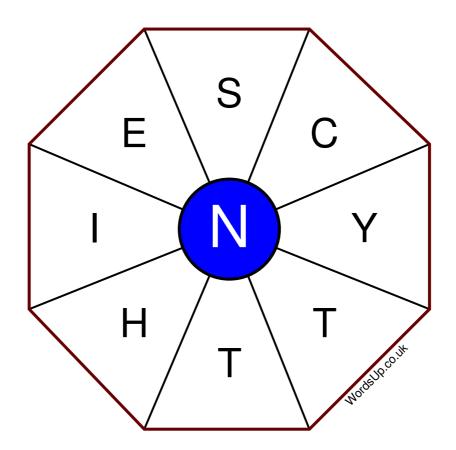

## Word Wheel Puzzle #110

by WordsUp.co.uk

## Instructions

You have ten minutes to find as many words as possible using the letters in the wheel. Each word must use the central letter and at least three others. Each letter may only be used once. There is at least one nine-letter word in the wheel.

There are 130 possible words of four letters or more that use the central letter.

| Write your answers here |                                                                  |
|-------------------------|------------------------------------------------------------------|
|                         |                                                                  |
|                         |                                                                  |
|                         |                                                                  |
|                         |                                                                  |
|                         |                                                                  |
|                         |                                                                  |
|                         |                                                                  |
|                         |                                                                  |
|                         |                                                                  |
|                         |                                                                  |
|                         |                                                                  |
|                         |                                                                  |
|                         | Excellent: 51 - Very Good: 39 - Good: 25 - Average: 15 - Poor: 7 |