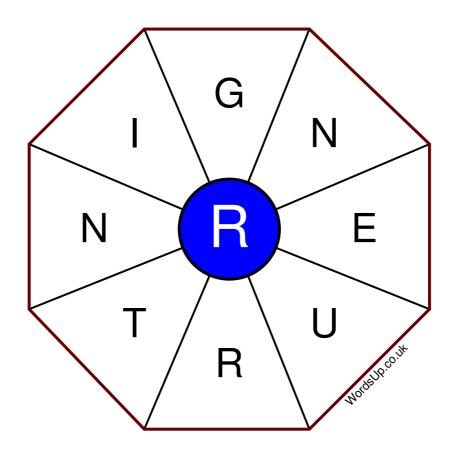

## Word Wheel Puzzle #111

by WordsUp.co.uk

## Instructions

You have ten minutes to find as many words as possible using the letters in the wheel. Each word must use the central letter and at least three others. Each letter may only be used once. There is at least one nine-letter word in the wheel.

There are 109 possible words of four letters or more that use the central letter.

| Write your answers here |                                                                  |
|-------------------------|------------------------------------------------------------------|
|                         |                                                                  |
|                         |                                                                  |
|                         |                                                                  |
|                         |                                                                  |
|                         |                                                                  |
|                         |                                                                  |
|                         |                                                                  |
|                         |                                                                  |
|                         |                                                                  |
|                         |                                                                  |
|                         |                                                                  |
|                         |                                                                  |
|                         |                                                                  |
|                         |                                                                  |
|                         | Excellent: 43 - Very Good: 32 - Good: 21 - Average: 13 - Poor: 6 |