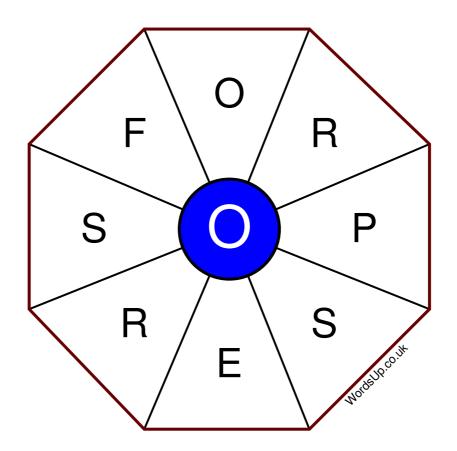

## Word Wheel Puzzle #112

by WordsUp.co.uk

## Instructions

You have ten minutes to find as many words as possible using the letters in the wheel. Each word must use the central letter and at least three others. Each letter may only be used once. There is at least one nine-letter word in the wheel.

There are 113 possible words of four letters or more that use the central letter.

| Write your answers here |                                                                  |
|-------------------------|------------------------------------------------------------------|
|                         |                                                                  |
|                         |                                                                  |
|                         |                                                                  |
|                         |                                                                  |
|                         |                                                                  |
|                         |                                                                  |
|                         |                                                                  |
|                         |                                                                  |
|                         |                                                                  |
|                         |                                                                  |
|                         |                                                                  |
|                         |                                                                  |
|                         |                                                                  |
|                         | Excellent: 44 - Very Good: 33 - Good: 22 - Average: 13 - Poor: 6 |