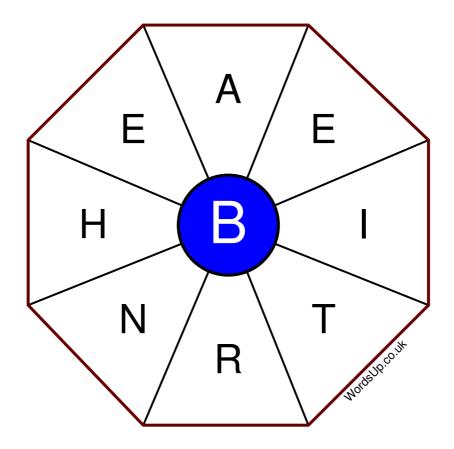

## Instructions

You have ten minutes to find as many words as possible using the letters in the wheel. Each word must use the central letter and at least three others. Each letter may only be used once. There is at least one nine-letter word in the wheel.

There are 103 possible words of four letters or more that use the central letter.

| Write your answers here |                                           |
|-------------------------|-------------------------------------------|
|                         |                                           |
|                         |                                           |
|                         |                                           |
|                         |                                           |
|                         |                                           |
|                         |                                           |
|                         |                                           |
|                         |                                           |
|                         |                                           |
|                         |                                           |
|                         |                                           |
|                         |                                           |
|                         |                                           |
| Excellent: 40 - Very Go | od: 30 - Good: 20 - Average: 12 - Poor: 6 |