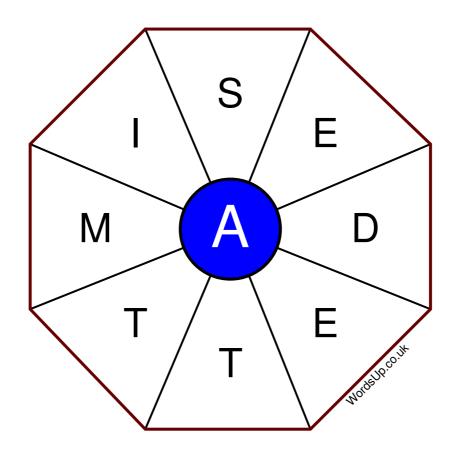

## Word Wheel Puzzle #114

by WordsUp.co.uk

## Instructions

You have ten minutes to find as many words as possible using the letters in the wheel. Each word must use the central letter and at least three others. Each letter may only be used once. There is at least one nine-letter word in the wheel.

There are 182 possible words of four letters or more that use the central letter.

| Write your answers here |                                                                   |
|-------------------------|-------------------------------------------------------------------|
|                         |                                                                   |
|                         |                                                                   |
|                         |                                                                   |
|                         |                                                                   |
|                         |                                                                   |
|                         |                                                                   |
|                         |                                                                   |
|                         |                                                                   |
|                         |                                                                   |
|                         |                                                                   |
|                         |                                                                   |
|                         |                                                                   |
|                         |                                                                   |
|                         |                                                                   |
|                         |                                                                   |
|                         |                                                                   |
|                         |                                                                   |
|                         |                                                                   |
|                         |                                                                   |
|                         | Excellent: 72 - Very Good: 54 - Good: 36 - Average: 21 - Poor: 10 |
|                         | Excellent: 72 - Very Good: 54 - Good: 36 - Average: 21 - Poor: 10 |