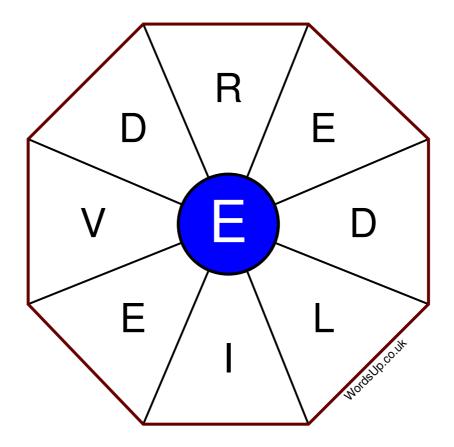

## **Word Wheel Puzzle #116**

## Instructions

You have ten minutes to find as many words as possible using the letters in the wheel. Each word must use the central letter and at least three others. Each letter may only be used once. There is at least one nine-letter word in the wheel.

There are 147 possible words of four letters or more that use the central letter.

| Write your answers here |                                                                  |
|-------------------------|------------------------------------------------------------------|
|                         |                                                                  |
|                         |                                                                  |
|                         |                                                                  |
|                         |                                                                  |
|                         |                                                                  |
|                         |                                                                  |
|                         |                                                                  |
|                         |                                                                  |
|                         |                                                                  |
|                         |                                                                  |
|                         |                                                                  |
|                         |                                                                  |
|                         | Excellent: 58 - Very Good: 44 - Good: 29 - Average: 17 - Poor: 8 |