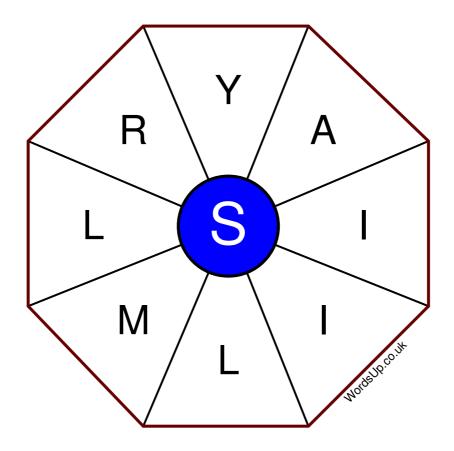

## **Word Wheel Puzzle #117**

## Instructions

You have ten minutes to find as many words as possible using the letters in the wheel. Each word must use the central letter and at least three others. Each letter may only be used once. There is at least one nine-letter word in the wheel.

There are 89 possible words of four letters or more that use the central letter.

| Write your answers here |                                                                  |
|-------------------------|------------------------------------------------------------------|
|                         |                                                                  |
|                         |                                                                  |
|                         |                                                                  |
|                         |                                                                  |
|                         |                                                                  |
|                         |                                                                  |
|                         |                                                                  |
|                         |                                                                  |
|                         |                                                                  |
|                         |                                                                  |
|                         |                                                                  |
|                         |                                                                  |
|                         |                                                                  |
|                         | Excellent: 35 - Very Good: 26 - Good: 17 - Average: 10 - Poor: 5 |