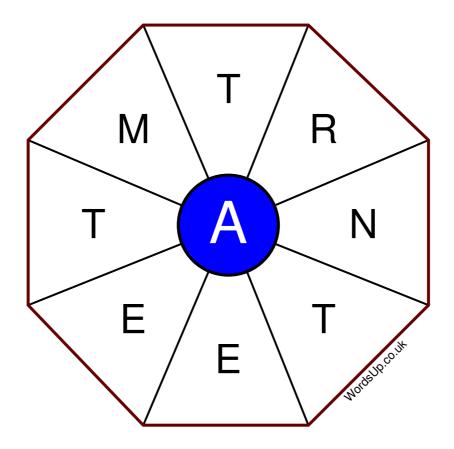

## Instructions

You have ten minutes to find as many words as possible using the letters in the wheel. Each word must use the central letter and at least three others. Each letter may only be used once. There is at least one nine-letter word in the wheel.

There are 91 possible words of four letters or more that use the central letter.

| Write your answers here                                          |  |
|------------------------------------------------------------------|--|
|                                                                  |  |
|                                                                  |  |
|                                                                  |  |
|                                                                  |  |
|                                                                  |  |
|                                                                  |  |
|                                                                  |  |
|                                                                  |  |
|                                                                  |  |
|                                                                  |  |
|                                                                  |  |
|                                                                  |  |
|                                                                  |  |
| Excellent: 36 - Very Good: 27 - Good: 18 - Average: 10 - Poor: 5 |  |