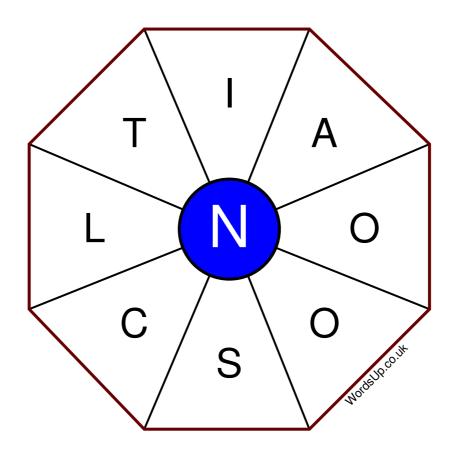

## Word Wheel Puzzle #119

by WordsUp.co.uk

## Instructions

You have ten minutes to find as many words as possible using the letters in the wheel. Each word must use the central letter and at least three others. Each letter may only be used once. There is at least one nine-letter word in the wheel.

There are 196 possible words of four letters or more that use the central letter.

| Write your answers here |                                                                   |
|-------------------------|-------------------------------------------------------------------|
|                         |                                                                   |
|                         |                                                                   |
|                         |                                                                   |
|                         |                                                                   |
|                         |                                                                   |
|                         |                                                                   |
|                         |                                                                   |
|                         |                                                                   |
|                         |                                                                   |
|                         |                                                                   |
|                         |                                                                   |
|                         |                                                                   |
|                         |                                                                   |
|                         |                                                                   |
|                         |                                                                   |
|                         |                                                                   |
|                         |                                                                   |
|                         |                                                                   |
|                         | Excellent: 77 - Very Good: 58 - Good: 38 - Average: 23 - Poor: 11 |