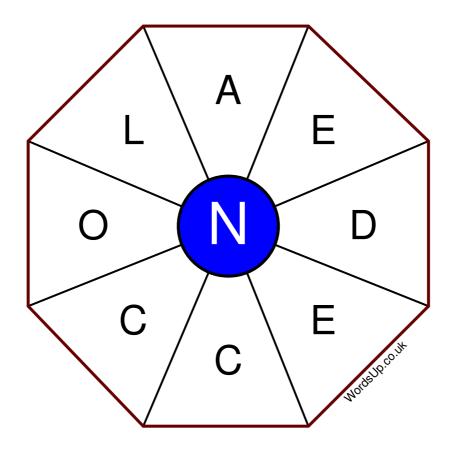

## **Word Wheel Puzzle #123**

## Instructions

You have ten minutes to find as many words as possible using the letters in the wheel. Each word must use the central letter and at least three others. Each letter may only be used once. There is at least one nine-letter word in the wheel.

There are 88 possible words of four letters or more that use the central letter.

| Write your answers here                                          |  |
|------------------------------------------------------------------|--|
|                                                                  |  |
|                                                                  |  |
|                                                                  |  |
|                                                                  |  |
|                                                                  |  |
|                                                                  |  |
|                                                                  |  |
|                                                                  |  |
|                                                                  |  |
|                                                                  |  |
|                                                                  |  |
|                                                                  |  |
|                                                                  |  |
| Excellent: 34 - Very Good: 26 - Good: 17 - Average: 10 - Poor: 5 |  |