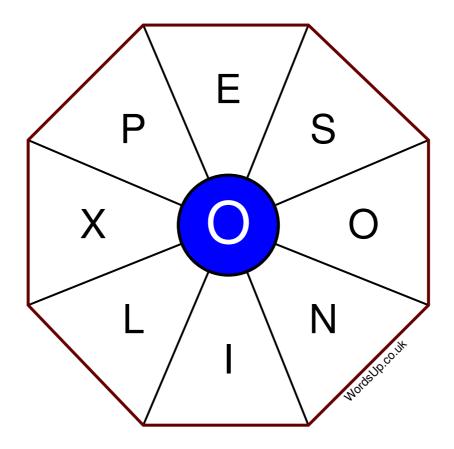

## **Word Wheel Puzzle #126**

## Instructions

You have ten minutes to find as many words as possible using the letters in the wheel. Each word must use the central letter and at least three others. Each letter may only be used once. There is at least one nine-letter word in the wheel.

There are 161 possible words of four letters or more that use the central letter.

| Write your answers here |                                                                  |
|-------------------------|------------------------------------------------------------------|
|                         |                                                                  |
|                         |                                                                  |
|                         |                                                                  |
|                         |                                                                  |
|                         |                                                                  |
|                         |                                                                  |
|                         |                                                                  |
|                         |                                                                  |
|                         |                                                                  |
|                         |                                                                  |
|                         |                                                                  |
|                         |                                                                  |
|                         |                                                                  |
|                         | Excellent: 63 - Very Good: 48 - Good: 31 - Average: 19 - Poor: 9 |