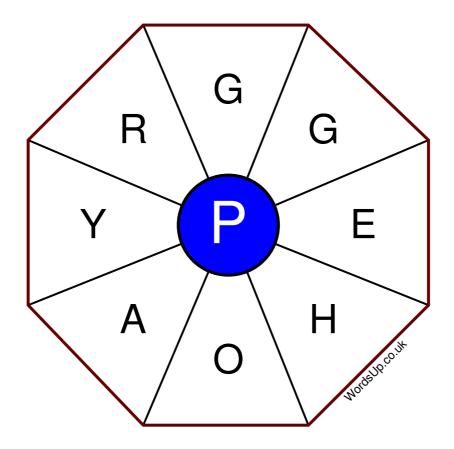

## **Word Wheel Puzzle #127**

## Instructions

You have ten minutes to find as many words as possible using the letters in the wheel. Each word must use the central letter and at least three others. Each letter may only be used once. There is at least one nine-letter word in the wheel.

There are 75 possible words of four letters or more that use the central letter.

| Write your answers here                                         |  |
|-----------------------------------------------------------------|--|
|                                                                 |  |
|                                                                 |  |
|                                                                 |  |
|                                                                 |  |
|                                                                 |  |
|                                                                 |  |
|                                                                 |  |
|                                                                 |  |
|                                                                 |  |
|                                                                 |  |
|                                                                 |  |
|                                                                 |  |
|                                                                 |  |
| Excellent: 29 - Very Good: 22 - Good: 14 - Average: 9 - Poor: 4 |  |
| Excellent. 25 - Very Good. 22 - Good. 14 - Average: 9 - Poor: 4 |  |