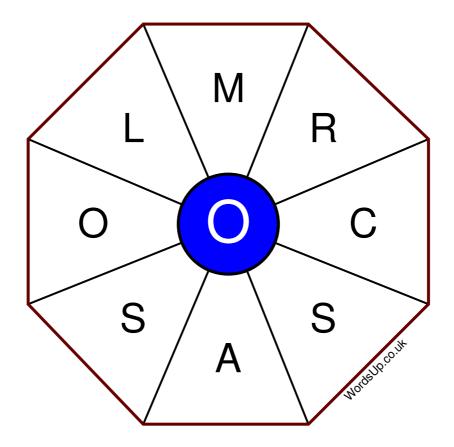

## **Word Wheel Puzzle #128**

## Instructions

You have ten minutes to find as many words as possible using the letters in the wheel. Each word must use the central letter and at least three others. Each letter may only be used once. There is at least one nine-letter word in the wheel.

There are 155 possible words of four letters or more that use the central letter.

| Write your answers here |                                                             |
|-------------------------|-------------------------------------------------------------|
|                         |                                                             |
|                         |                                                             |
|                         |                                                             |
|                         |                                                             |
|                         |                                                             |
|                         |                                                             |
|                         |                                                             |
|                         |                                                             |
|                         |                                                             |
|                         |                                                             |
|                         |                                                             |
|                         |                                                             |
|                         |                                                             |
| Excell                  | lent: 61 - Very Good: 46 - Good: 30 - Average: 18 - Poor: 9 |