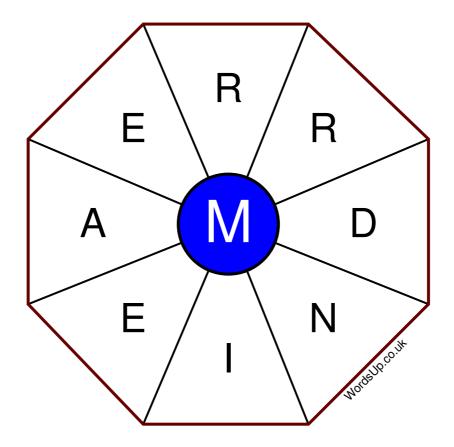

## **Word Wheel Puzzle #130**

## Instructions

You have ten minutes to find as many words as possible using the letters in the wheel. Each word must use the central letter and at least three others. Each letter may only be used once. There is at least one nine-letter word in the wheel.

There are 168 possible words of four letters or more that use the central letter.

| Write your answers here |                                                                   |
|-------------------------|-------------------------------------------------------------------|
|                         |                                                                   |
|                         |                                                                   |
|                         |                                                                   |
|                         |                                                                   |
|                         |                                                                   |
|                         |                                                                   |
|                         |                                                                   |
|                         |                                                                   |
|                         |                                                                   |
|                         |                                                                   |
|                         |                                                                   |
|                         |                                                                   |
|                         |                                                                   |
|                         | Excellent: 66 - Very Good: 50 - Good: 33 - Average: 20 - Poor: 10 |