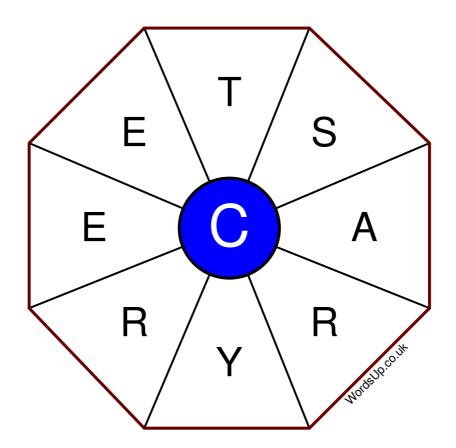

## Word Wheel Puzzle #131

by WordsUp.co.uk

## Instructions

You have ten minutes to find as many words as possible using the letters in the wheel. Each word must use the central letter and at least three others. Each letter may only be used once. There is at least one nine-letter word in the wheel.

There are 141 possible words of four letters or more that use the central letter.

| Write your answers here |                                                                  |
|-------------------------|------------------------------------------------------------------|
|                         |                                                                  |
|                         |                                                                  |
|                         |                                                                  |
|                         |                                                                  |
|                         |                                                                  |
|                         |                                                                  |
|                         |                                                                  |
|                         |                                                                  |
|                         |                                                                  |
|                         |                                                                  |
|                         |                                                                  |
|                         |                                                                  |
|                         |                                                                  |
|                         | Excellent: 55 - Very Good: 42 - Good: 27 - Average: 16 - Poor: 8 |