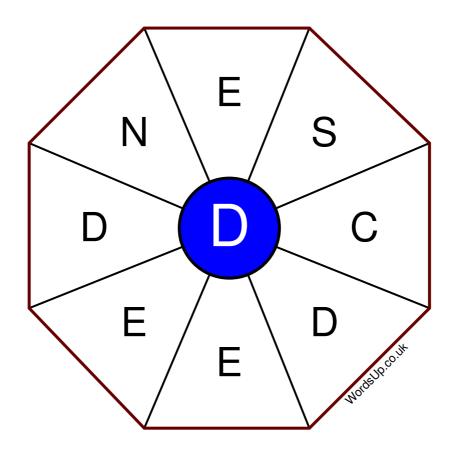

## Word Wheel Puzzle #132

by WordsUp.co.uk

## Instructions

You have ten minutes to find as many words as possible using the letters in the wheel. Each word must use the central letter and at least three others. Each letter may only be used once. There is at least one nine-letter word in the wheel.

There are 36 possible words of four letters or more that use the central letter.

| Write your answers here |                                                                |
|-------------------------|----------------------------------------------------------------|
| white your answers here |                                                                |
|                         |                                                                |
|                         |                                                                |
|                         |                                                                |
|                         |                                                                |
|                         |                                                                |
|                         |                                                                |
|                         |                                                                |
|                         |                                                                |
|                         |                                                                |
|                         |                                                                |
|                         |                                                                |
|                         |                                                                |
|                         |                                                                |
|                         |                                                                |
|                         |                                                                |
|                         |                                                                |
|                         |                                                                |
|                         |                                                                |
|                         |                                                                |
|                         |                                                                |
|                         |                                                                |
|                         |                                                                |
|                         |                                                                |
|                         |                                                                |
|                         |                                                                |
|                         |                                                                |
|                         |                                                                |
|                         |                                                                |
|                         |                                                                |
|                         |                                                                |
|                         |                                                                |
|                         |                                                                |
|                         |                                                                |
|                         | Excellent: 14 - Very Good: 10 - Good: 7 - Average: 4 - Poor: 2 |
|                         | Exolicitient for good to good franklight for E                 |