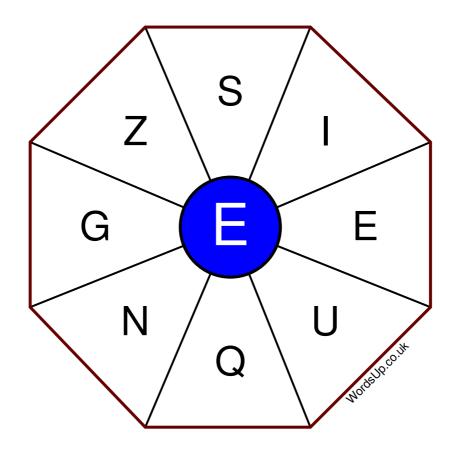

## **Word Wheel Puzzle #133**

## Instructions

You have ten minutes to find as many words as possible using the letters in the wheel. Each word must use the central letter and at least three others. Each letter may only be used once. There is at least one nine-letter word in the wheel.

There are 59 possible words of four letters or more that use the central letter.

| Write your answers here |                                                     |
|-------------------------|-----------------------------------------------------|
|                         |                                                     |
|                         |                                                     |
|                         |                                                     |
|                         |                                                     |
|                         |                                                     |
|                         |                                                     |
|                         |                                                     |
|                         |                                                     |
|                         |                                                     |
|                         |                                                     |
|                         |                                                     |
|                         |                                                     |
|                         |                                                     |
| Excellent: 2            | 3 - Very Good: 17 - Good: 11 - Average: 7 - Poor: 3 |