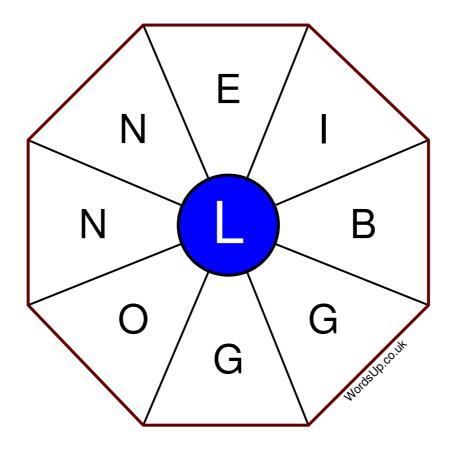

## Word Wheel Puzzle #134

## Instructions

You have ten minutes to find as many words as possible using the letters in the wheel. Each word must use the central letter and at least three others. Each letter may only be used once. There is at least one nine-letter word in the wheel.

There are 78 possible words of four letters or more that use the central letter.

| Write your answers here |                                                                 |
|-------------------------|-----------------------------------------------------------------|
|                         |                                                                 |
|                         |                                                                 |
|                         |                                                                 |
|                         |                                                                 |
|                         |                                                                 |
|                         |                                                                 |
|                         |                                                                 |
|                         |                                                                 |
|                         |                                                                 |
|                         |                                                                 |
|                         |                                                                 |
|                         |                                                                 |
|                         |                                                                 |
|                         | Eventlents 20 Very Coods 22 Coods 15 Average 0 Doors 4          |
|                         | Excellent: 30 - Very Good: 23 - Good: 15 - Average: 9 - Poor: 4 |