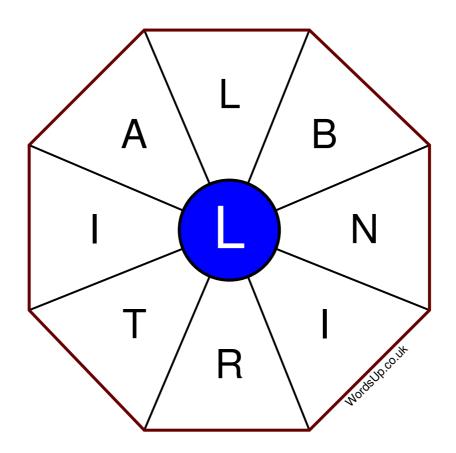

## Word Wheel Puzzle #135

by WordsUp.co.uk

## Instructions

You have ten minutes to find as many words as possible using the letters in the wheel. Each word must use the central letter and at least three others. Each letter may only be used once. There is at least one nine-letter word in the wheel.

There are 63 possible words of four letters or more that use the central letter.

| Write your answers here |                                                                 |
|-------------------------|-----------------------------------------------------------------|
|                         |                                                                 |
|                         |                                                                 |
|                         |                                                                 |
|                         |                                                                 |
|                         |                                                                 |
|                         |                                                                 |
|                         |                                                                 |
|                         |                                                                 |
|                         |                                                                 |
|                         |                                                                 |
|                         |                                                                 |
|                         |                                                                 |
|                         |                                                                 |
|                         | Excellent: 24 - Very Good: 18 - Good: 12 - Average: 7 - Poor: 3 |