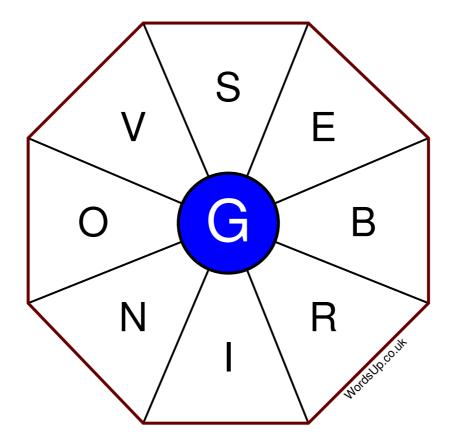

## **Word Wheel Puzzle #139**

## Instructions

You have ten minutes to find as many words as possible using the letters in the wheel. Each word must use the central letter and at least three others. Each letter may only be used once. There is at least one nine-letter word in the wheel.

There are 189 possible words of four letters or more that use the central letter.

| Write your answers here |                                                                   |
|-------------------------|-------------------------------------------------------------------|
|                         |                                                                   |
|                         |                                                                   |
|                         |                                                                   |
|                         |                                                                   |
|                         |                                                                   |
|                         |                                                                   |
|                         |                                                                   |
|                         |                                                                   |
|                         |                                                                   |
|                         |                                                                   |
|                         |                                                                   |
|                         |                                                                   |
|                         |                                                                   |
|                         | Excellent: 74 - Very Good: 56 - Good: 37 - Average: 22 - Poor: 11 |