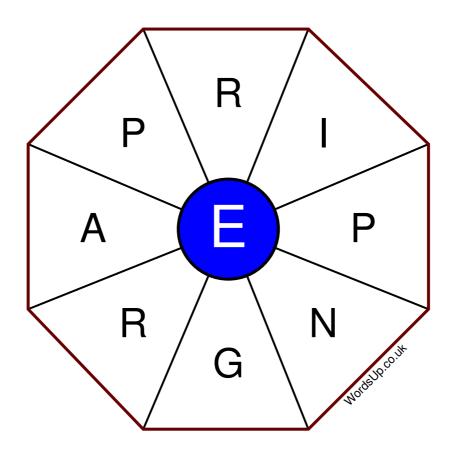

## Word Wheel Puzzle #140

by WordsUp.co.uk

## Instructions

You have ten minutes to find as many words as possible using the letters in the wheel. Each word must use the central letter and at least three others. Each letter may only be used once. There is at least one nine-letter word in the wheel.

There are 128 possible words of four letters or more that use the central letter.

| Write your answers here |                                                                  |
|-------------------------|------------------------------------------------------------------|
|                         |                                                                  |
|                         |                                                                  |
|                         |                                                                  |
|                         |                                                                  |
|                         |                                                                  |
|                         |                                                                  |
|                         |                                                                  |
|                         |                                                                  |
|                         |                                                                  |
|                         |                                                                  |
|                         |                                                                  |
|                         |                                                                  |
|                         | Excellent: 50 - Very Good: 38 - Good: 25 - Average: 15 - Poor: 7 |