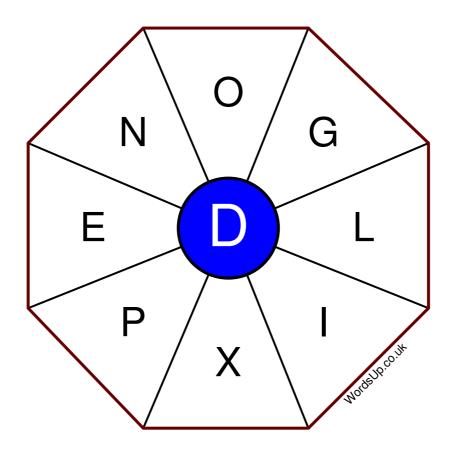

## Word Wheel Puzzle #141

by WordsUp.co.uk

## Instructions

You have ten minutes to find as many words as possible using the letters in the wheel. Each word must use the central letter and at least three others. Each letter may only be used once. There is at least one nine-letter word in the wheel.

There are 110 possible words of four letters or more that use the central letter.

| Write your answers here |                                                                  |
|-------------------------|------------------------------------------------------------------|
|                         |                                                                  |
|                         |                                                                  |
|                         |                                                                  |
|                         |                                                                  |
|                         |                                                                  |
|                         |                                                                  |
|                         |                                                                  |
|                         |                                                                  |
|                         |                                                                  |
|                         |                                                                  |
|                         |                                                                  |
|                         |                                                                  |
|                         | Excellent: 43 - Very Good: 33 - Good: 21 - Average: 13 - Poor: 6 |