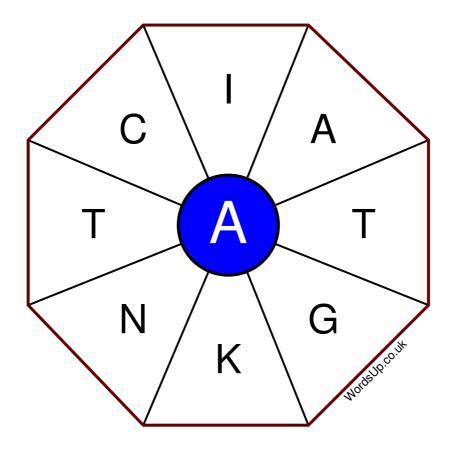

## **Word Wheel Puzzle #142**

## Instructions

You have ten minutes to find as many words as possible using the letters in the wheel. Each word must use the central letter and at least three others. Each letter may only be used once. There is at least one nine-letter word in the wheel.

There are 89 possible words of four letters or more that use the central letter.

| Write your answers here |                                                                  |
|-------------------------|------------------------------------------------------------------|
|                         |                                                                  |
|                         |                                                                  |
|                         |                                                                  |
|                         |                                                                  |
|                         |                                                                  |
|                         |                                                                  |
|                         |                                                                  |
|                         |                                                                  |
|                         |                                                                  |
|                         |                                                                  |
|                         |                                                                  |
|                         |                                                                  |
|                         |                                                                  |
|                         | Excellent: 35 - Very Good: 26 - Good: 17 - Average: 10 - Poor: 5 |