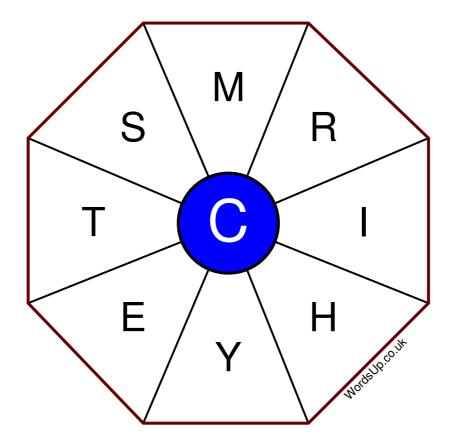

## **Word Wheel Puzzle #144**

## Instructions

You have ten minutes to find as many words as possible using the letters in the wheel. Each word must use the central letter and at least three others. Each letter may only be used once. There is at least one nine-letter word in the wheel.

There are 159 possible words of four letters or more that use the central letter.

| Write your answers here |                                                                  |
|-------------------------|------------------------------------------------------------------|
|                         |                                                                  |
|                         |                                                                  |
|                         |                                                                  |
|                         |                                                                  |
|                         |                                                                  |
|                         |                                                                  |
|                         |                                                                  |
|                         |                                                                  |
|                         |                                                                  |
|                         |                                                                  |
|                         |                                                                  |
|                         |                                                                  |
|                         |                                                                  |
|                         | Excellent: 62 - Very Good: 47 - Good: 31 - Average: 19 - Poor: 9 |