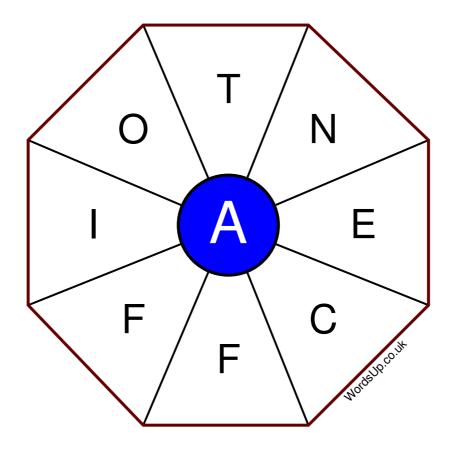

## **Word Wheel Puzzle #145**

## Instructions

You have ten minutes to find as many words as possible using the letters in the wheel. Each word must use the central letter and at least three others. Each letter may only be used once. There is at least one nine-letter word in the wheel.

There are 83 possible words of four letters or more that use the central letter.

| Write your answers here |                                                                 |
|-------------------------|-----------------------------------------------------------------|
|                         |                                                                 |
|                         |                                                                 |
|                         |                                                                 |
|                         |                                                                 |
|                         |                                                                 |
|                         |                                                                 |
|                         |                                                                 |
|                         |                                                                 |
|                         |                                                                 |
|                         |                                                                 |
|                         |                                                                 |
|                         |                                                                 |
|                         |                                                                 |
|                         | Excellent: 32 - Very Good: 24 - Good: 16 - Average: 9 - Poor: 4 |