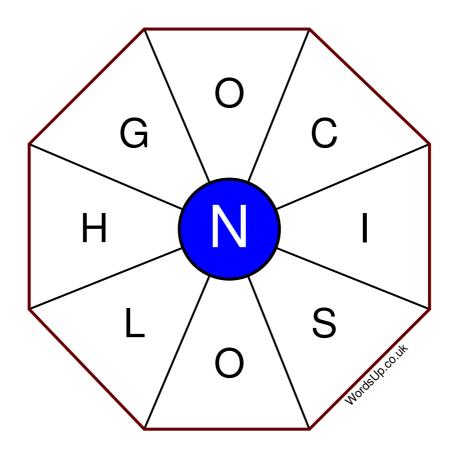

## Word Wheel Puzzle #146

by WordsUp.co.uk

## Instructions

You have ten minutes to find as many words as possible using the letters in the wheel. Each word must use the central letter and at least three others. Each letter may only be used once. There is at least one nine-letter word in the wheel.

There are 149 possible words of four letters or more that use the central letter.

| Write your answers here |                                                                  |
|-------------------------|------------------------------------------------------------------|
|                         |                                                                  |
|                         |                                                                  |
|                         |                                                                  |
|                         |                                                                  |
|                         |                                                                  |
|                         |                                                                  |
|                         |                                                                  |
|                         |                                                                  |
|                         |                                                                  |
|                         |                                                                  |
|                         |                                                                  |
|                         | Excellent: 59 - Very Good: 44 - Good: 29 - Average: 17 - Poor: 8 |